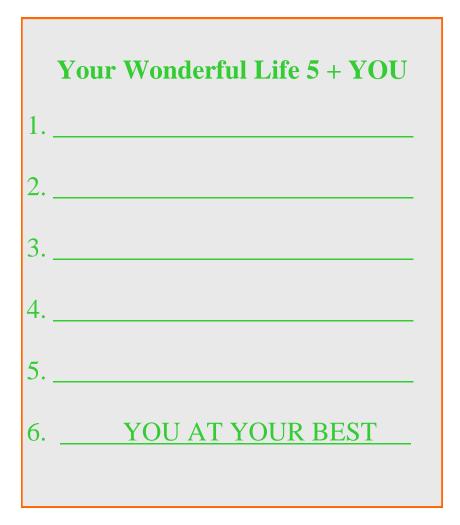

## Here's how it works:

In the box below make a list of 6 people.

5 people who motivate, inspire or impress you in some way. They can be famous people, friends, family, dead or alive.

You don't have to know them personally as long as they inspire you in some way.

The 6th person must be your best self, you at your absolute best when you are 10 out of 10.

Now whenever you are stuck or can't make a decision or feel angry about something or negative about someone just roll your dice.